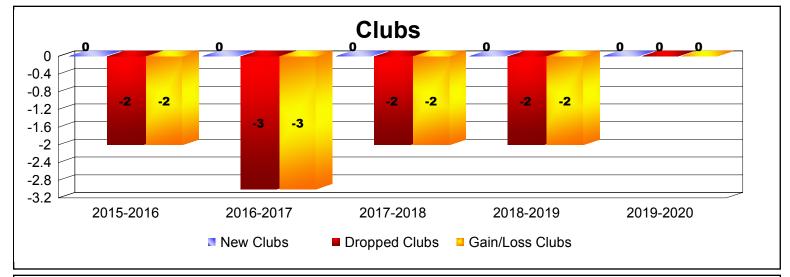

District 25 D

As of December 2019 Cumulative

| Year      | New<br>Clubs | Dropped<br>Clubs | Gain/<br>Loss<br>Clubs | New<br>Members | Charter<br>Members | Reinstate<br>Members | Transfer<br>Members | Total<br>Member<br>Added | Total<br>Members<br>Dropped | Gain/<br>Loss<br>Members |
|-----------|--------------|------------------|------------------------|----------------|--------------------|----------------------|---------------------|--------------------------|-----------------------------|--------------------------|
| 2015-2016 | 0            | -2               | -2                     | 115            | 2                  | 6                    | 2                   | 125                      | -169                        | -44                      |
| 2016-2017 | 0            | -3               | -3                     | 82             | 1                  | 6                    | 3                   | 92                       | -171                        | -79                      |
| 2017-2018 | 0            | -2               | -2                     | 101            | 0                  | 3                    | 4                   | 108                      | -152                        | -44                      |
| 2018-2019 | 0            | -2               | -2                     | 107            | 0                  | 8                    | 5                   | 120                      | -136                        | -16                      |
| 2019-2020 | 0            | 0                | 0                      | 66             | 0                  | 1                    | 6                   | 73                       | -64                         | 9                        |
| Average   | 0            | -2               | -2                     | 94             | 1                  | 5                    | 4                   | 104                      | -138                        | -35                      |