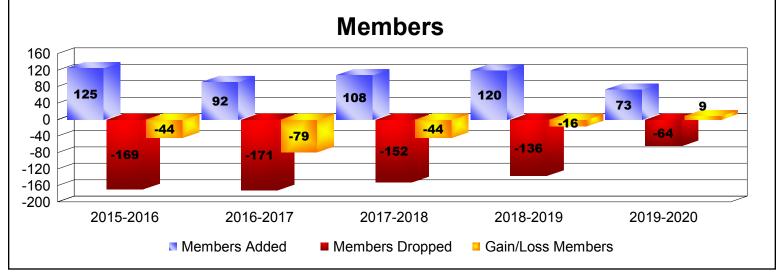

District 25 D

As of December 2019 Cumulative

| Year      | New<br>Clubs | Dropped<br>Clubs | Gain/<br>Loss<br>Clubs | New<br>Members | Charter<br>Members | Reinstate<br>Members | Transfer<br>Members | Total<br>Member<br>Added | Total<br>Members<br>Dropped | Gain/<br>Loss<br>Members |
|-----------|--------------|------------------|------------------------|----------------|--------------------|----------------------|---------------------|--------------------------|-----------------------------|--------------------------|
| 2015-2016 | 0            | -2               | -2                     | 115            | 2                  | 6                    | 2                   | 125                      | -169                        | -44                      |
| 2016-2017 | 0            | -3               | -3                     | 82             | 1                  | 6                    | 3                   | 92                       | -171                        | -79                      |
| 2017-2018 | 0            | -2               | -2                     | 101            | 0                  | 3                    | 4                   | 108                      | -152                        | -44                      |
| 2018-2019 | 0            | -2               | -2                     | 107            | 0                  | 8                    | 5                   | 120                      | -136                        | -16                      |
| 2019-2020 | 0            | 0                | 0                      | 66             | 0                  | 1                    | 6                   | 73                       | -64                         | 9                        |
| Average   | 0            | -2               | -2                     | 94             | 1                  | 5                    | 4                   | 104                      | -138                        | -35                      |